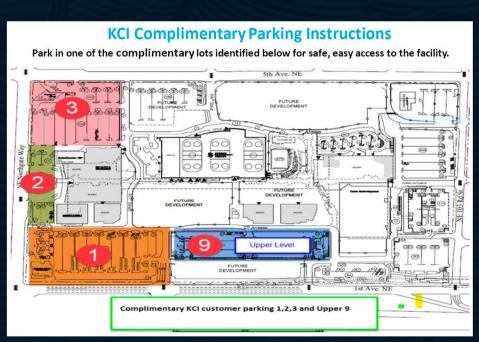

### **PARKING**

Complimentary Parking is available at **lots 1, 2, 3 & 9** across Northgate Station (see map below)

- Scan the QR posted in the parking lot to register your parking
- To park for more than 3-hours, use the code "ILoveHockey2025" in the "Apply Discount" field