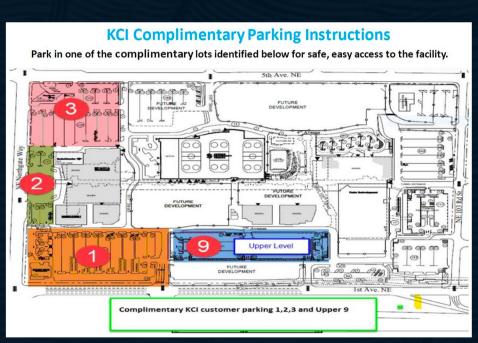

# **CAPTAIN'S ROOM TOURNAMENT RENTAL**

Book a quick and delicious team lunch between your games,

Private dining room

- 2 hour window
- 35 person maximum
- \$1.000 minimum (before tax and gratuity)
  Must be 1 check
- Flexible timing
- Tournament specialty menu
- Pizza, chicken tenders, house salad, mac & cheese
- Lemonade, iced tea, water

Contact Jon Andrews to book:

jandrews@seattlekraken.com